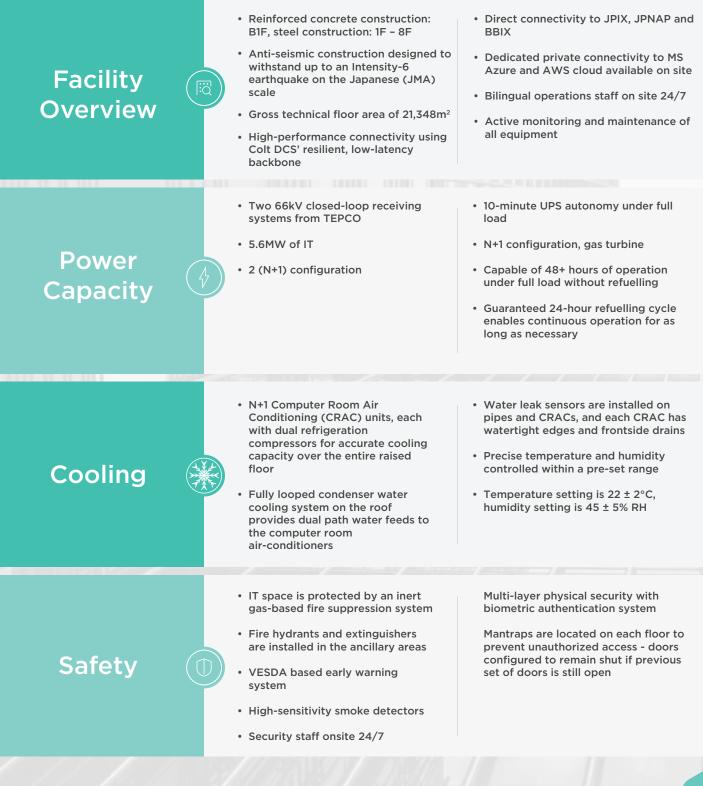

In addition to having the lowest latency network in Osaka and Tokyo, Colt DCS extends its low-latency connectivity services between major financial markets in the Asia-Pacific region. Therefore, Colt Tokyo Shiohama Data Centre offers the ideal environment for latency critical connections. Colt Tokyo Shiohama Data Centre is capable of providing true 2 (N+1) power redundancy with dual power feeds traversing through completely separate infrastructure to reach the rack. Moreover, Colt DCS' operational and security procedures comply with recognised international standards, including ISMS/ISO 27001, ISAE 3402 (SOC1) Type II certifications and FISC<sup>1</sup> guidelines.

### Global standard in reliability & safety

Equipped with 2 (N+1) redundancy in mechanical and electrical infrastructure, is ISMS/ ISO27001 and ISAE 3402 (SOC1) Type II certified, and complies with FISC1, international and national standards.