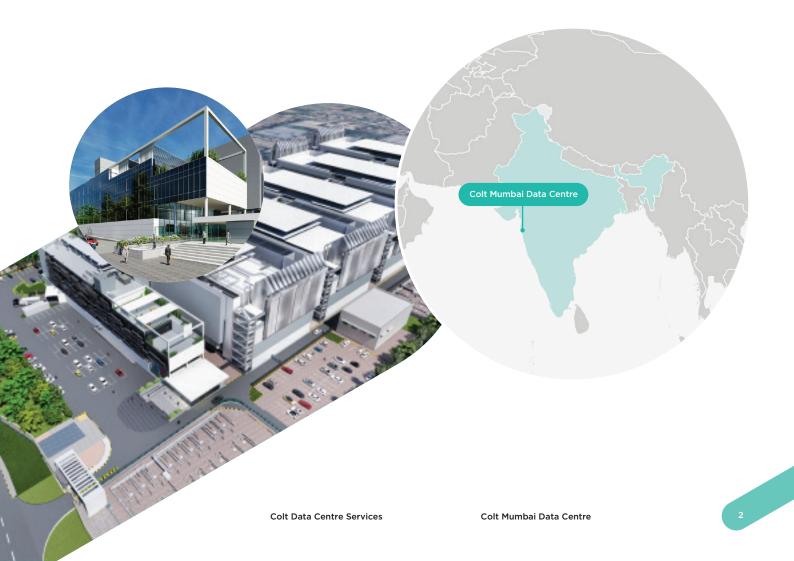

## New facility underway powered by 120MW of IT power

Colt Mumbai Data Centre is situated at the prime location of Navi Mumbai, offering quick and easy access to the city's primary transport hubs including the Chhatrapati Shivaji Maharaj International Airport, the Airoli Railway Station, and the soon to be completed Digha Railway Station. It is also well connected by Thane-Belapur Road.

A key location for the development of data centre infrastructure, this site is especially attractive with its access to highly resilient power utility and high concentration of fibre routes.

The facility is being built by an international design and delivery team, and is being delivered in multiple phases (500-1,000m² data halls, capable of delivering up to 1.50MW IT per 500m²).